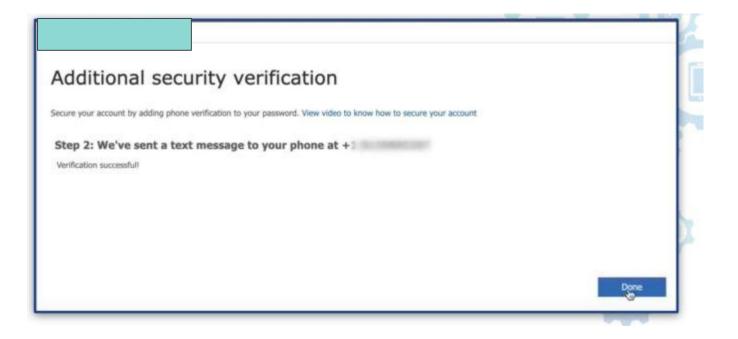

If you choose text you will receive a 6-digit code to complete the verification.