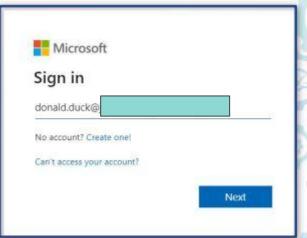

## Sign into your Whitley County email

Open a web browser and go to our home page.

Select Staff and choose Webmail or click the link below

https://login.microsoftonline.com/