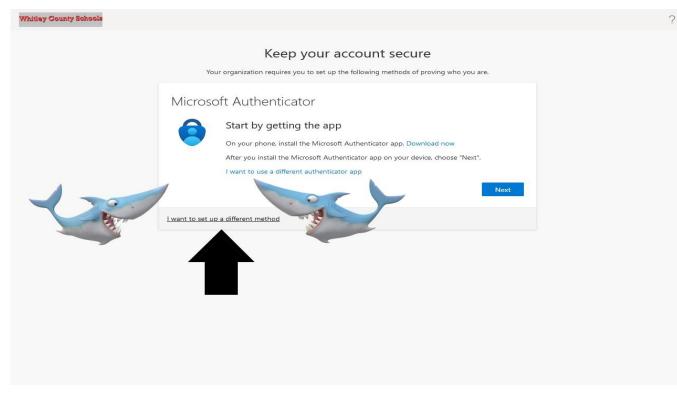

## For call or text select: I want to setup a different method.

You will be directed to the additional security verification screen. This is how you will be contacted. Selecting authentication phone and send me a text is the simplest method.