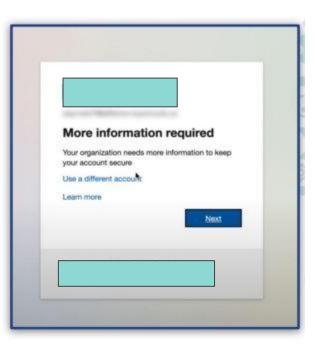

## Click next at more information required.

If you do not get this prompt make sure to sign completely out of your email, not just close the window.